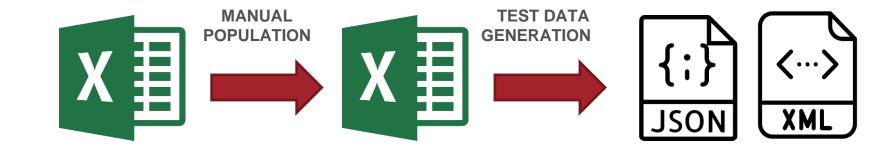

#### **Test Data Generator**

- Excel spreadsheet template to author test data;
- Test Data Generator tool converts the Excel data into structured FHIR PS-CA (JSON or XML);
- Several clinical scenarios have been modeled using the Test
  Data Generator and are shared for reference;
- A "Christmas Tree Document", with most of the PS-CA data points populated is available in Excel, JSON and XML format;

### Test data generation workflow

**CLINICAL SCENARIOS** 

DATA SPREADSHEET

PS-CA (JSON OR XML)