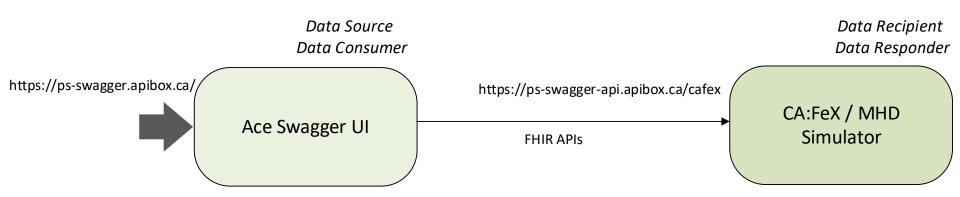

### **OpenAPI**

- OpenAPI definition of the APIs supporting the PS-CA MHD and CA:FeX profiles;
- Improved Ace Swagger UI documenting the APIs and allowing users to run PS-CA transactions against a simulated back-end;
- The back-end can be used as a simulator of the server-side Data Recipient and Data Responder actors;
- The Ace Swagger UI permits selecting the API endpoint to connect to, allowing simulation of the client-side Data Source and Data Consumer actors;
- Web URL: <a href="https://ps-swagger.apibox.ca">https://ps-swagger.apibox.ca</a>

# Simulation of the server-side actors (*Data Recipient* and *Data Responder*)