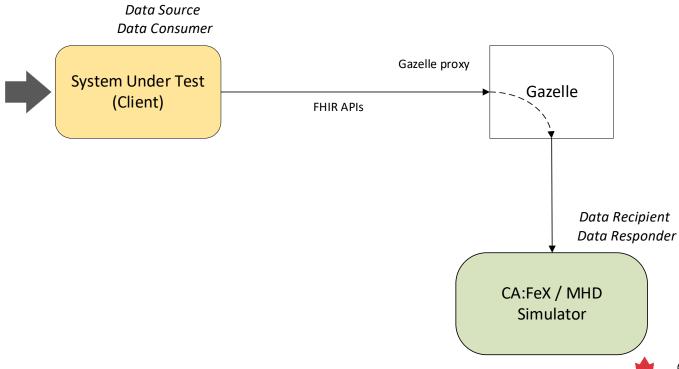

### **OpenAPI**

- OpenAPI definition of the APIs supporting the PS-CA MHD and CA:FeX profiles;
- Improved Ace Swagger UI documenting the APIs and allowing users to run PS-CA transactions against a simulated back-end;
- The back-end can be used as a simulator of the server-side Data Recipient and Data Responder actors;
- The Ace Swagger UI permits selecting the API endpoint to connect to, allowing simulation of the client-side Data Source and Data Consumer actors;
- Web URL: <a href="https://ps-swagger.apibox.ca">https://ps-swagger.apibox.ca</a>

# Simulation of the client-side actors (*Data Source* and *Data Consumer*)