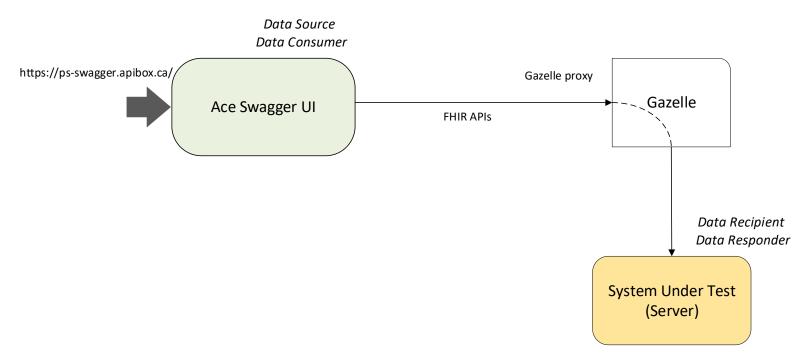

### **OpenAPI**

- OpenAPI definition of the APIs supporting the PS-CA MHD and CA:FeX profiles;
- Improved Ace Swagger UI documenting the APIs and allowing users to run PS-CA transactions against a simulated back-end;
- The back-end can be used as a simulator of the server-side Data Recipient and Data Responder actors;
- The Ace Swagger UI permits selecting the API endpoint to connect to, allowing simulation of the client-side Data Source and Data Consumer actors;
- Web URL: <a href="https://ps-swagger.apibox.ca">https://ps-swagger.apibox.ca</a>

# Simulation of the server-side actors (*Data Recipient* and *Data Responder*)