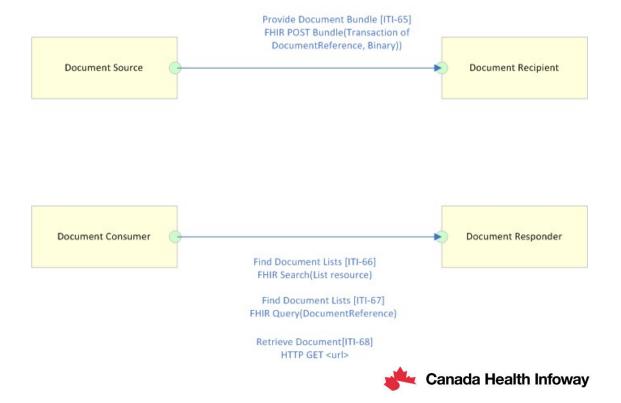

# **Profile Actors and Transactions**

MHD - Mobile Access to Health Documents

## MHD Profile Actors:

- Document Source
- Document Recipient
- Document Consumer
- Document Responder

To learn more about MHD, go here.