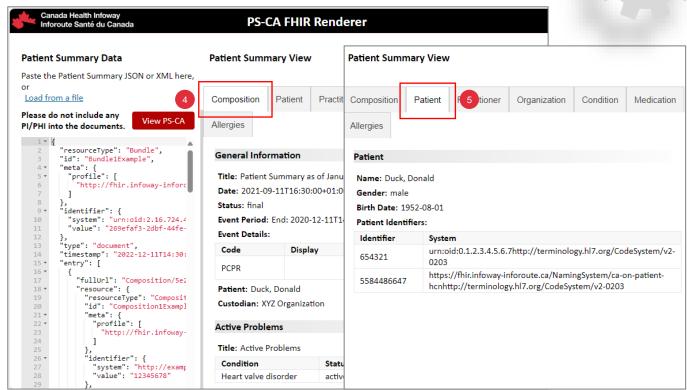

X

- After successfully rendering the PS-CA sample data, the renderer provides the "Composition" view by default
- Navigate the different views, which provide individual resource summaries, by selecting the tabs you want to see (i.e., Patient)