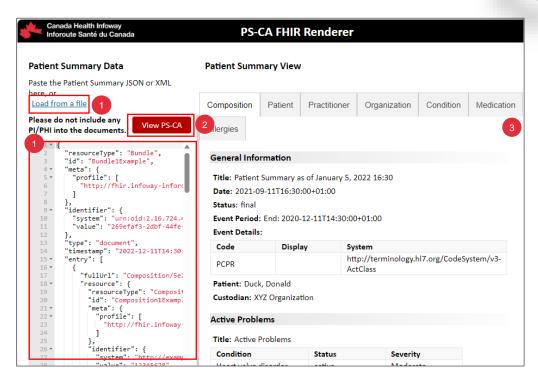

- Paste the sample Patient
  Summary data in the text
  area of the page directly or
  load a sample from the
  "Load from a file" button
- Click "View PS-CA" button to render the Patient Summary you entered
- 3 You will be provided with the rendering of the Patient Summary on the right side of the screen

X

- After successfully rendering the PS-CA sample data, the renderer provides the "Composition" view by default
- Navigate the different views, which provide individual resource summaries, by selecting the tabs you want to see (i.e., Patient)